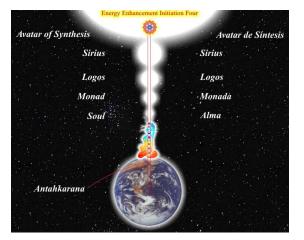

# ENERGY ENHANCEMENT Initiation 4 SUPER ADVANCED KUNDALINI KRIYAS CONNECTION WITH CHAKRAS ABOVE THE HEAD

a. The Taoist Supra-Galactic Orbit

b. The Creation, projection, of the Antahkarana to the Soul Chakra

c. The Creation, projection, of the Antahkarana to the Monad Chakra

#### ENERGY ENHANCEMENT - THE CORE ENLIGHTENMENT TECHNIQUES

- d. The Creation, projection, of the Antahkarana to the Logos Chakra
- e. The Creation, projection, of the Antahkarana to the Sirius Chakra
- f. The Creation, projection, of the Antahkarana to the Avatar of Synthesis Chakra
- g. The Creation, projection, of the Antahkarana to the infinite Chakras of God

In reality, this is a picture of the chakras outside the body below the base and above the head, connecting us with our soul and energy centers even higher than that, the Monad, The Logos, Sirius and the Avatar of Synthesis all the way to the energy in the center of the universe.